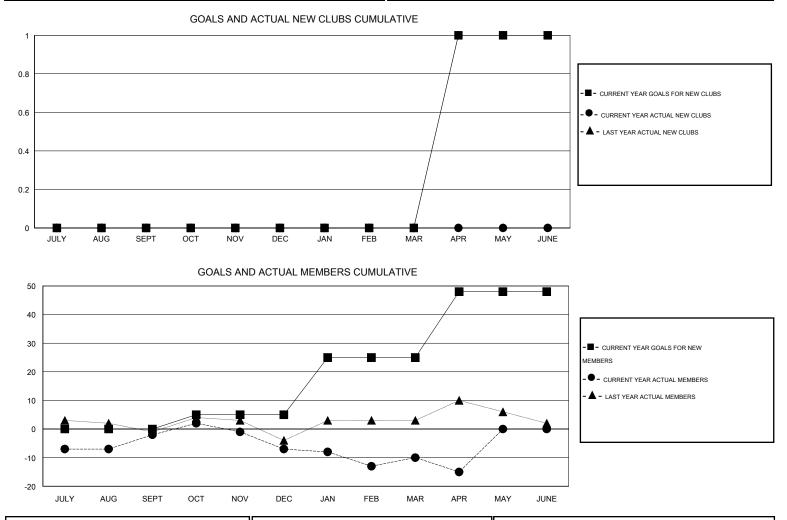

## Ton Soeters CNAT.

| GMT: Ton So   | eters            |                   | LOCATIO          | ON ENGLAND       |                       |                    |                                     |                    | GMT CA 4         |  |
|---------------|------------------|-------------------|------------------|------------------|-----------------------|--------------------|-------------------------------------|--------------------|------------------|--|
|               |                  | Clubs             |                  |                  | Members               |                    |                                     |                    |                  |  |
|               | RESU             | LTS FOR 2015-2016 | i                |                  | RESULTS FOR 2015-2016 |                    |                                     |                    |                  |  |
| QUARTER       | NEW CLUB<br>GOAL | NEW CLUBS         | DROPPED<br>CLUBS | NET<br>GAIN/LOSS | QUARTER               | NEW MEMBER<br>GOAL | CHARTER AND<br>NEW MEMBERS<br>ADDED | DROPPED<br>MEMBERS | NET<br>GAIN/LOSS |  |
| JULY/AUG/SEPT | 0                | 0                 | 0                | 0                | JULY/AUG/SEPT         | 0                  | 27                                  | 29                 | -2               |  |
| OCT/NOV/DEC   | 0                | 0                 | 0                | 0                | OCT/NOV/DEC           | 5                  | 29                                  | 34                 | -5               |  |
| JAN/FEB/MAR   | 0                | 0                 | 1                | -1               | JAN/FEB/MAR           | 20                 | 20                                  | 23                 | -3               |  |
| APR/MAY/JUNE  | 1                | 0                 | 0                | 0                | APR/MAY/JUNE          | 23                 | 4                                   | 9                  | -5               |  |

| DROPPED CLUBS: 1 |         | 35 CLUBS OF 52 ADDED 1 OR MORE | GENDER DISTRIBUTION |              |     |
|------------------|---------|--------------------------------|---------------------|--------------|-----|
|                  |         | NEW MEMBERS                    | MALE                | 654 (70.47%) |     |
| DROPPED MEMBERS  |         |                                | FEMALE              | 274 (29.53%) |     |
| DECEASED         | 11      | CLICK HERE FOR HEALTH          | FAMILY UNIT MEMBER  | 2            | 110 |
| CLUB CANCELLED   | 1<br>83 | ASSESSMENT DATA                | HEAD OF HOUSEHOLD   | 53           |     |
| OTHER<br>TOTAL   | 95      |                                | NON-HEAD OF HOUSE   | 57           |     |